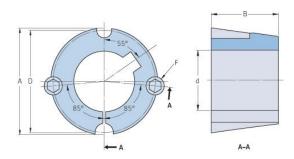

## PHF TB1615X42MM

| Bushing no.          | TB1615         |
|----------------------|----------------|
| d = Bore diameter    | 42             |
| (mm)                 | 42             |
| Bore diameter (in)   | 1.65           |
|                      | 12             |
| Keyway width<br>(mm) | 12             |
| Keyway width (in)    | 0.47           |
|                      | 3.3            |
| Keyway depth         | ა.ა            |
| (mm)                 | 0.13           |
| Keyway depth (in)    |                |
| A (mm)               | 57.2           |
| A (in)               | 2.25           |
| B (mm)               | 38.1           |
| B (in)               | 1.5            |
| D (mm)               | 54             |
| D (in)               | 2.13           |
| E (mm)               | -              |
| E (in)               | -              |
| F (mm)               | 9.525 x 15.875 |
| F (in)               | -              |
| Weight (kg)          | 0.25           |
| Weight (lbs)         | 0.55           |